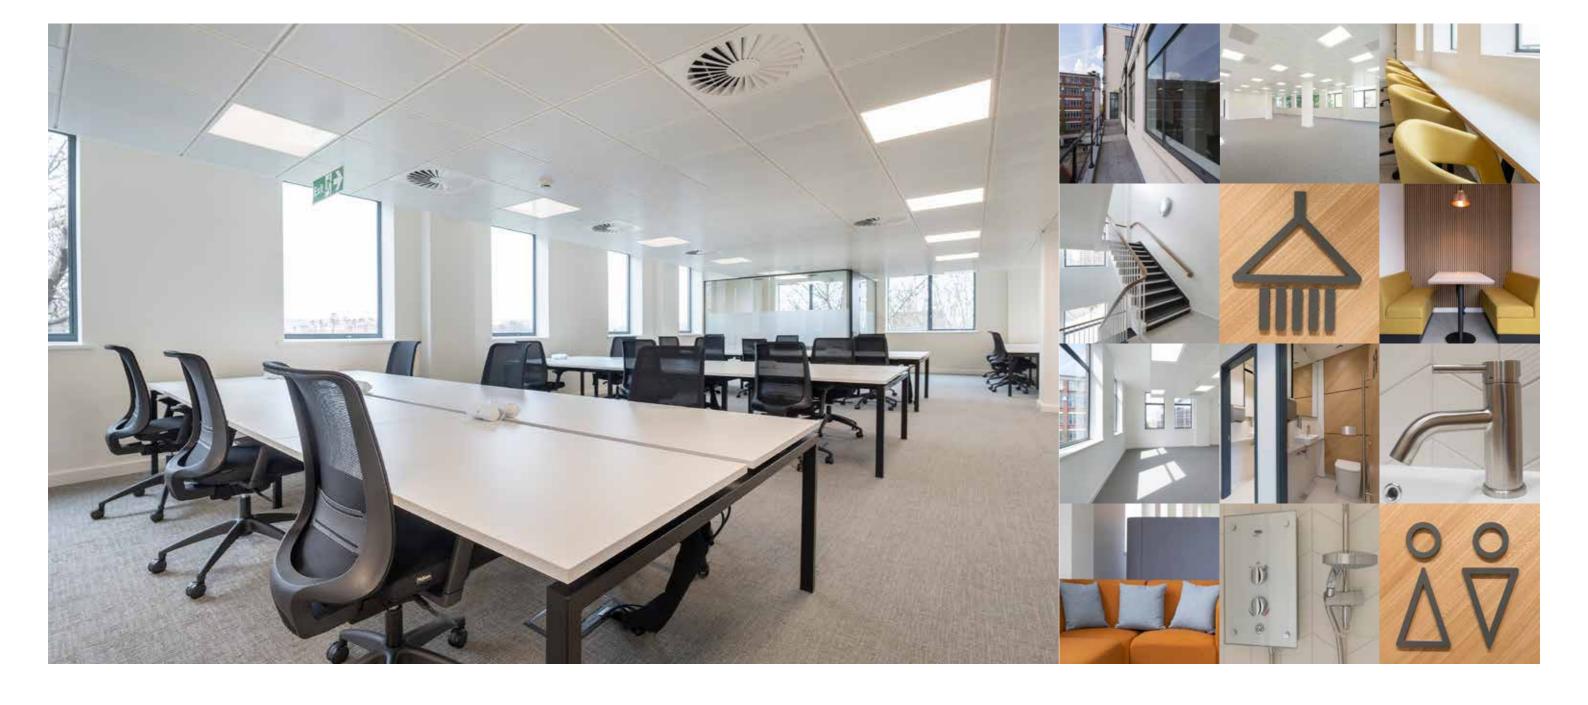

## A REFRESHING NEW LOOK

Lyric House is an attractive art deco office building comprising accommodation across lower ground, ground and five upper floors.

The reception and common parts have been comprehensibly remodelled to provide an attractive working environment.

## AN EXCEPTIONAL WORKING ENVIRONMENT

### SPECIFICATION

- Refurbished common parts
- Passenger lift
- VRF air conditioning
- Fully accessed raised floor
- Metal tiled suspended ceiling
- LED lighting
- Carpet
- Demised shower and WC's
- Onsite bike storage
- Lower Ground Floor available in shell condition