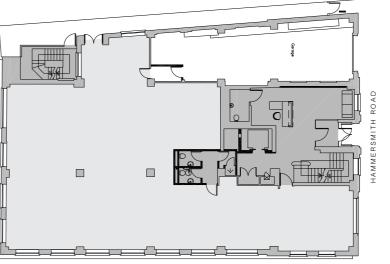

## FLOOR AREAS approx net internal areas

| Floor               | sq m | sq ft |
|---------------------|------|-------|
| Ground Floor*       | 274  | 2,949 |
| Lower Ground Floor* | 358  | 3,853 |
| TOTAL               | 632  | 6,802 |