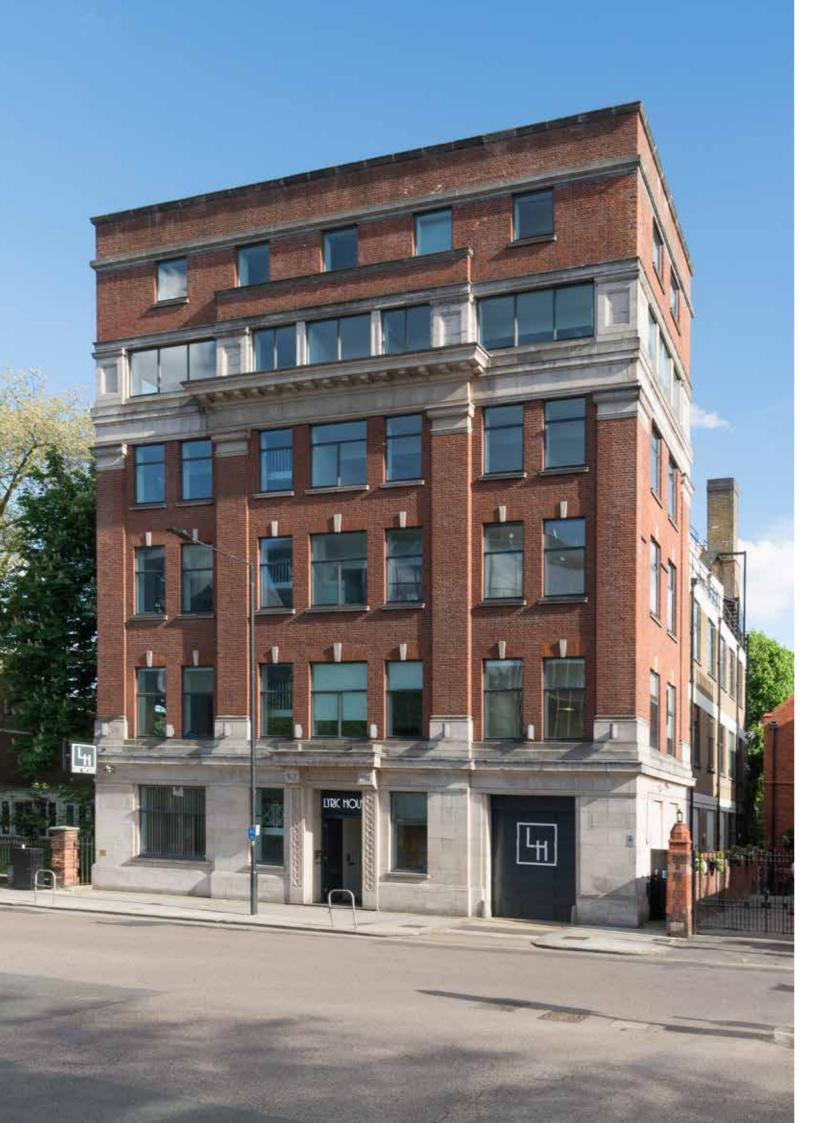

## A REFRESHING NEW LOOK

Lyric House is an attractive art deco office building comprising accommodation across lower ground, ground and five upper floors.

The reception and common parts have been comprehensibly remodelled to provide an attractive working environment.

#### **LOCATION**

Lyric House is prominently located on Hammersmith Road directly opposite Brook Green. Hammersmith, Barons Court and Kensington Olympia Underground and Overground stations are within a few minutes walk. Immediate access may be gained onto the A4/M4 with Heathrow and central London within 20 minutes drive. Local occupiers include Victoria Beckham, CH2M Hill, L'Oreal, Walt Disney, Virgin Media, Winton Capital and Harrods.