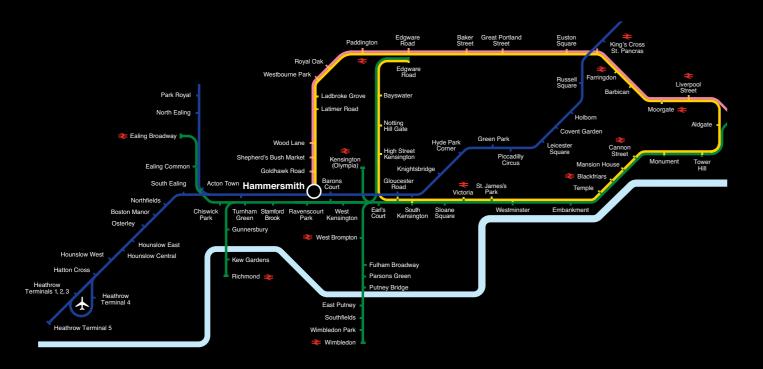

#### **LOCATION**

Lyric House is prominently located on Hammersmith Road directly opposite Brook Green. Hammersmith, Barons Court and Kensington Olympia Underground and Overground stations are within a few minutes walk. Immediate access may be gained onto the A4/M4 with Heathrow and central London within 20 minutes drive. Local occupiers include Victoria Beckham, CH2M Hill, L'Oreal, Walt Disney, Virgin Media, Winton Capital and Harrods.

# Travel times from Hammersmith Shepherd's Bush Market 3 mins 5 mins 5 mins 6 mi

amenity