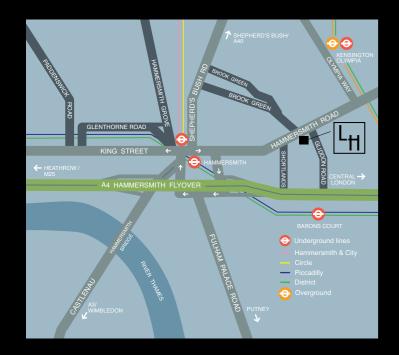

#### **LOCATION**

Lyric House is prominently located on Hammersmith Road directly opposite Brook Green. Hammersmith, Barons Court and Kensington Olympia Underground and Overground stations are within a few minutes walk. Immediate access may be gained onto the A4/M4 with Heathrow and central London within 20 minutes drive. Local occupiers include Victoria Beckham, CH2M Hill, L'Oreal, Walt Disney, Virgin Media, Winton Capital and Harrods.

#### By Road

London 5 miles
Heathrow Airport 12 miles
M40 J1a 15 miles
M4 J1 2 miles
M25 J15 12 miles
M3 J1 11 miles
Source: RAC Route Planner

#### By Overground

Willesden Junction 10 minutes Clapham Junction 12 minutes Source: National Rail